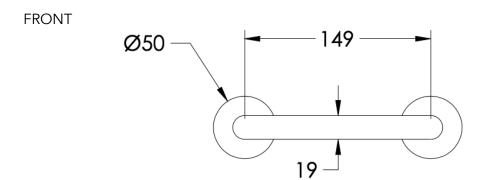

Brushed Gold (-BGLD)     | Matte White (-WHT)             | Brushed Rose Gold (-BRGD)            |
|          | Matte Black (-BLK)       | Brushed Modern Bronze (-BMBRZ) | Brushed Black (-BRBLK)               |
|          | Oil Rubbed Bronze (-ORB) | Glossy White (-GWHT)           | Polished Black (-PBLK)               |
|          | Brushed Brass (-BBRS)    | Polished Rose Gold (-PRGD)     | Antique Nickel (-ANKL)               |
|          | Brushed Bronze (-BBRZ)   | Unlacquered Brass (-UBRS)      | Black Nickel (-NKBL)                 |
|          | Antique Brass (-ABRS)    | Polished Nickel (-PNKL)        |                                      |
|          |                          |                                |                                      |



## Dimensions in inches







NOTE: Dimensions subject to change without notice.