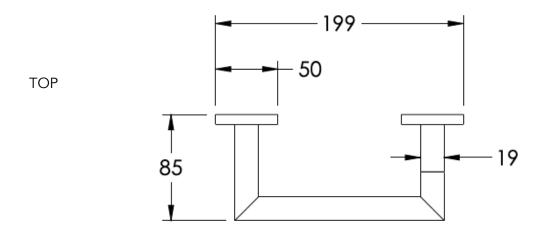

rushed Gold (-BGLD)     | Matte White (-WHT)             | Brushed Rose Gold (-BRGD)            |
|          | Matte Black (-BLK)       | Brushed Modern Bronze (-BMBRZ) | Brushed Black (-BRBLK)               |
|          | Oil Rubbed Bronze (-ORB) | Glossy White (-GWHT)           | Polished Black (-PBLK)               |
|          | Brushed Brass (-BBRS)    | Polished Rose Gold (-PRGD)     | Antique Nickel (-ANKL)               |
|          | Brushed Bronze (-BBRZ)   | Unlacquered Brass (-UBRS)      | Black Nickel (-NKBL)                 |
|          | Antique Brass (-ABRS)    | Polished Nickel (-PNKL)        |                                      |
|          |                          |                                |                                      |



## Dimensions in inches







NOTE: Dimensions subject to change without notice.