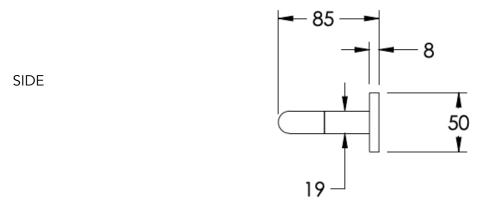

shed Gold (-BGLD)     | Matte White (-WHT)             | Brushed Rose Gold (-BRGD)            |
|          | Matte Black (-BLK)       | Brushed Modern Bronze (-BMBRZ) | Brushed Black (-BRBLK)               |
|          | Oil Rubbed Bronze (-ORB) | Glossy White (-GWHT)           | Polished Black (-PBLK)               |
|          | Brushed Brass (-BBRS)    | Polished Rose Gold (-PRGD)     | Antique Nickel (-ANKL)               |
|          | Brushed Bronze (-BBRZ)   | Unlacquered Brass (-UBRS)      | Black Nickel (-NKBL)                 |
|          | Antique Brass (-ABRS)    | Polished Nickel (-PNKL)        |                                      |
|          |                          |                                |                                      |



## Dimensions in inches







NOTE: Dimensions subject to change without notice.