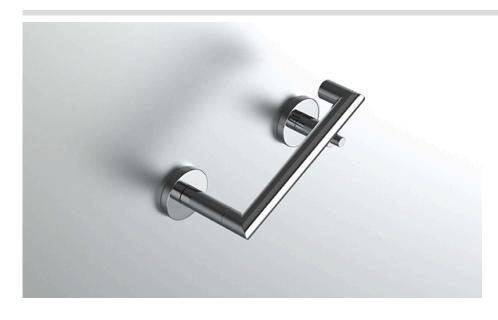

## **COLLECTION FORM**

TISSUE HOLDER

| Model    |                          | Product                        | Finishes Available                   |
|----------|--------------------------|--------------------------------|--------------------------------------|
| FRM-TPHV |                          | Tissue Holder                  | Multiple finishes available. Over 23 |
|          |                          |                                | finishes to choose from.             |
|          |                          |                                |                                      |
|          |                          |                                |                                      |
| finishes | Polished (-P)            | Antique Copper (-ACOP)         | Polished Gold (-PGLD)                |
|          | Brushed (-B)             | Polished Brass (-PBRS)         | Brushed Copper (-BCOP)               |
|          | Brushed Gold (-BGLD)     | Matte White (-WHT)             | Brushed Rose Gold (-BRGD)            |
|          | Matte Black (-BLK)       | Brushed Modern Bronze (-BMBRZ) | Brushed Black (-BRBLK)               |
|          | Oil Rubbed Bronze (-ORB) | Glossy White (-GWHT)           | Polished Black (-PBLK)               |
|          | Brushed Brass (-BBRS)    | Polished Rose Gold (-PRGD)     | Antique Nickel (-ANKL)               |
|          | Brushed Bronze (-BBRZ)   | Unlacquered Brass (-UBRS)      | Black Nickel (-NKBL)                 |
|          | Antique Brass (-ABRS)    | Polished Nickel (-PNKL)        |                                      |
|          |                          |                                |                                      |